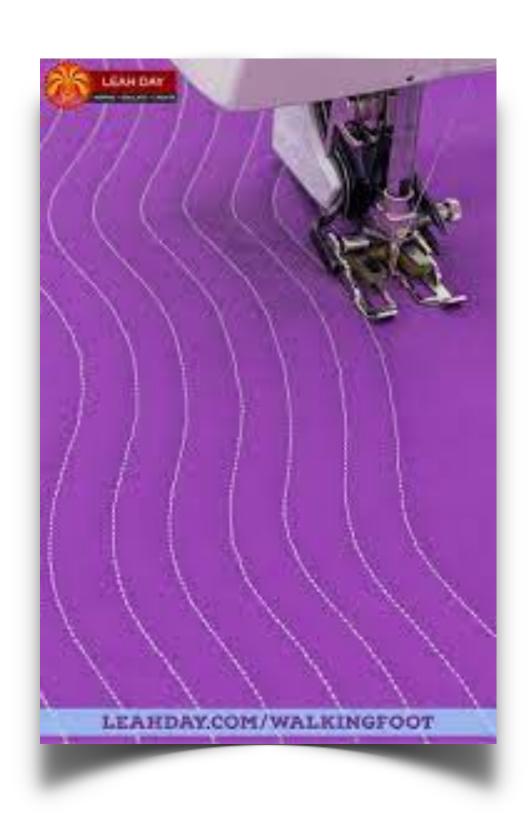

Machine

for small community service quilts - you can do it!



## Why quilt your own small quilt?

- Shortage of long arm quilters
- Expedite the production process
- Learn a new skill and broaden your horizons
- Complete an entire quilt from piecing, quilting, and binding

#### Tools of the Trade



# Marking Tools



### To Baste or Not?









## Density

- Purpose to secure the three layers
- Prevents batting from bunching up after washing
- Some battings do recommend quilting distance

# Straight lines



### Parallel Lines











**Vertical** 

Remember -

Density: 3"- 4" inches apart

Vary the spacing
Does not have to be exact

## Recommended Sew Direction





## Grids



## Straight Line Grids



**Squares** 



**Double Squares** 







**Wonky Squares** 



## Curves





## Wavy Lines



### Wave Variations









# Squiggly Lines







By a Guild Member

### Decorative Stitches



Scalloped Stitch by Judy Johnson



**Serpentine Cross Hatch by Jan Johnson** 





#### Echo the Pattern









1/4" Echo inside Shape



Hand Quilted by Guild Member



Darth Vader Quilt - By Guild Member Point to Point and Stitch in the Ditch



**Judy Johnson** 

## Diamonds



# Herringbone



## Easy Machine Sewn Binding



## Creative Pieced Backings





QOV Front QOV Back

#### Welcome Dru Hammond