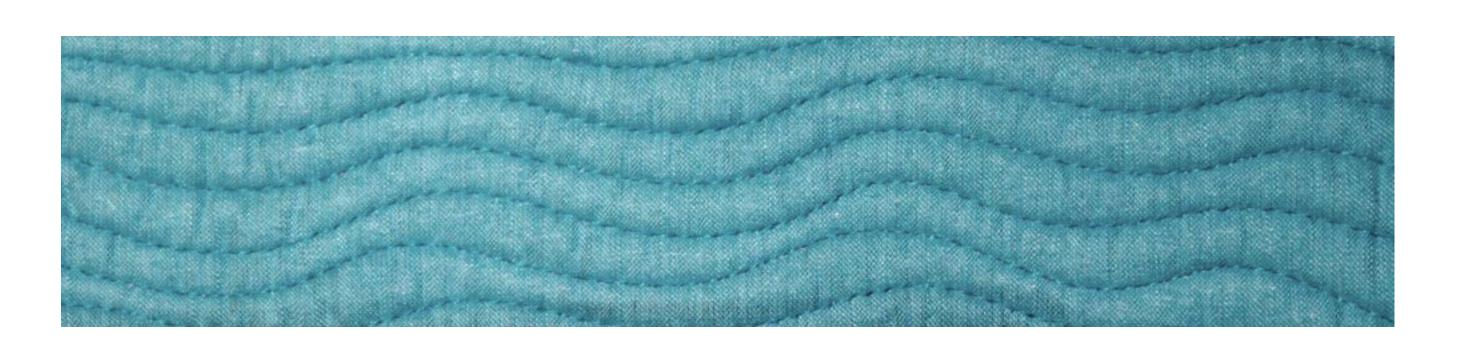

lts - you can do it!



## Why quilt your own small quilt?

- Shortage of long arm quilters
- Expedite the production process
- Learn a new skill and broaden your horizons
- Complete an entire quilt from piecing, quilting, and binding

#### Tools of the Trade



# Marking Tools



### To Baste or Not?









## Density

- Purpose to secure the three layers
- Prevents batting from bunching up after washing
- Some battings do recommend quilting distance

# Straight lines



### Parallel Lines











**Vertical** 

Remember -

Density: 3"- 4" inches apart

Vary the spacing
Does not have to be exact

## Recommended Sew Direction





## Grids



## Straight Line Grids



**Squares** 



**Double Squares** 







**Wonky Squares** 



## Curves





## Wavy Lines



### Wave Variations









# Squiggly Lines







By a Guild Member

### Decorative Stitches



Scalloped Stitch by Judy Johnson



**Serpentine Cross Hatch by Jan Johnson** 





#### Echo the Pattern









1/4" Echo inside Shape



Hand Quilted by Guild Member



Darth Vader Quilt - By Guild Member Point to Point and Stitch in the Ditch



**Judy Johnson** 

## Diamonds



# Herringbone



## Easy Machine Sewn Binding



## Creative Pieced Backings





QOV Front QOV Back

#### Welcome Dru Hammond