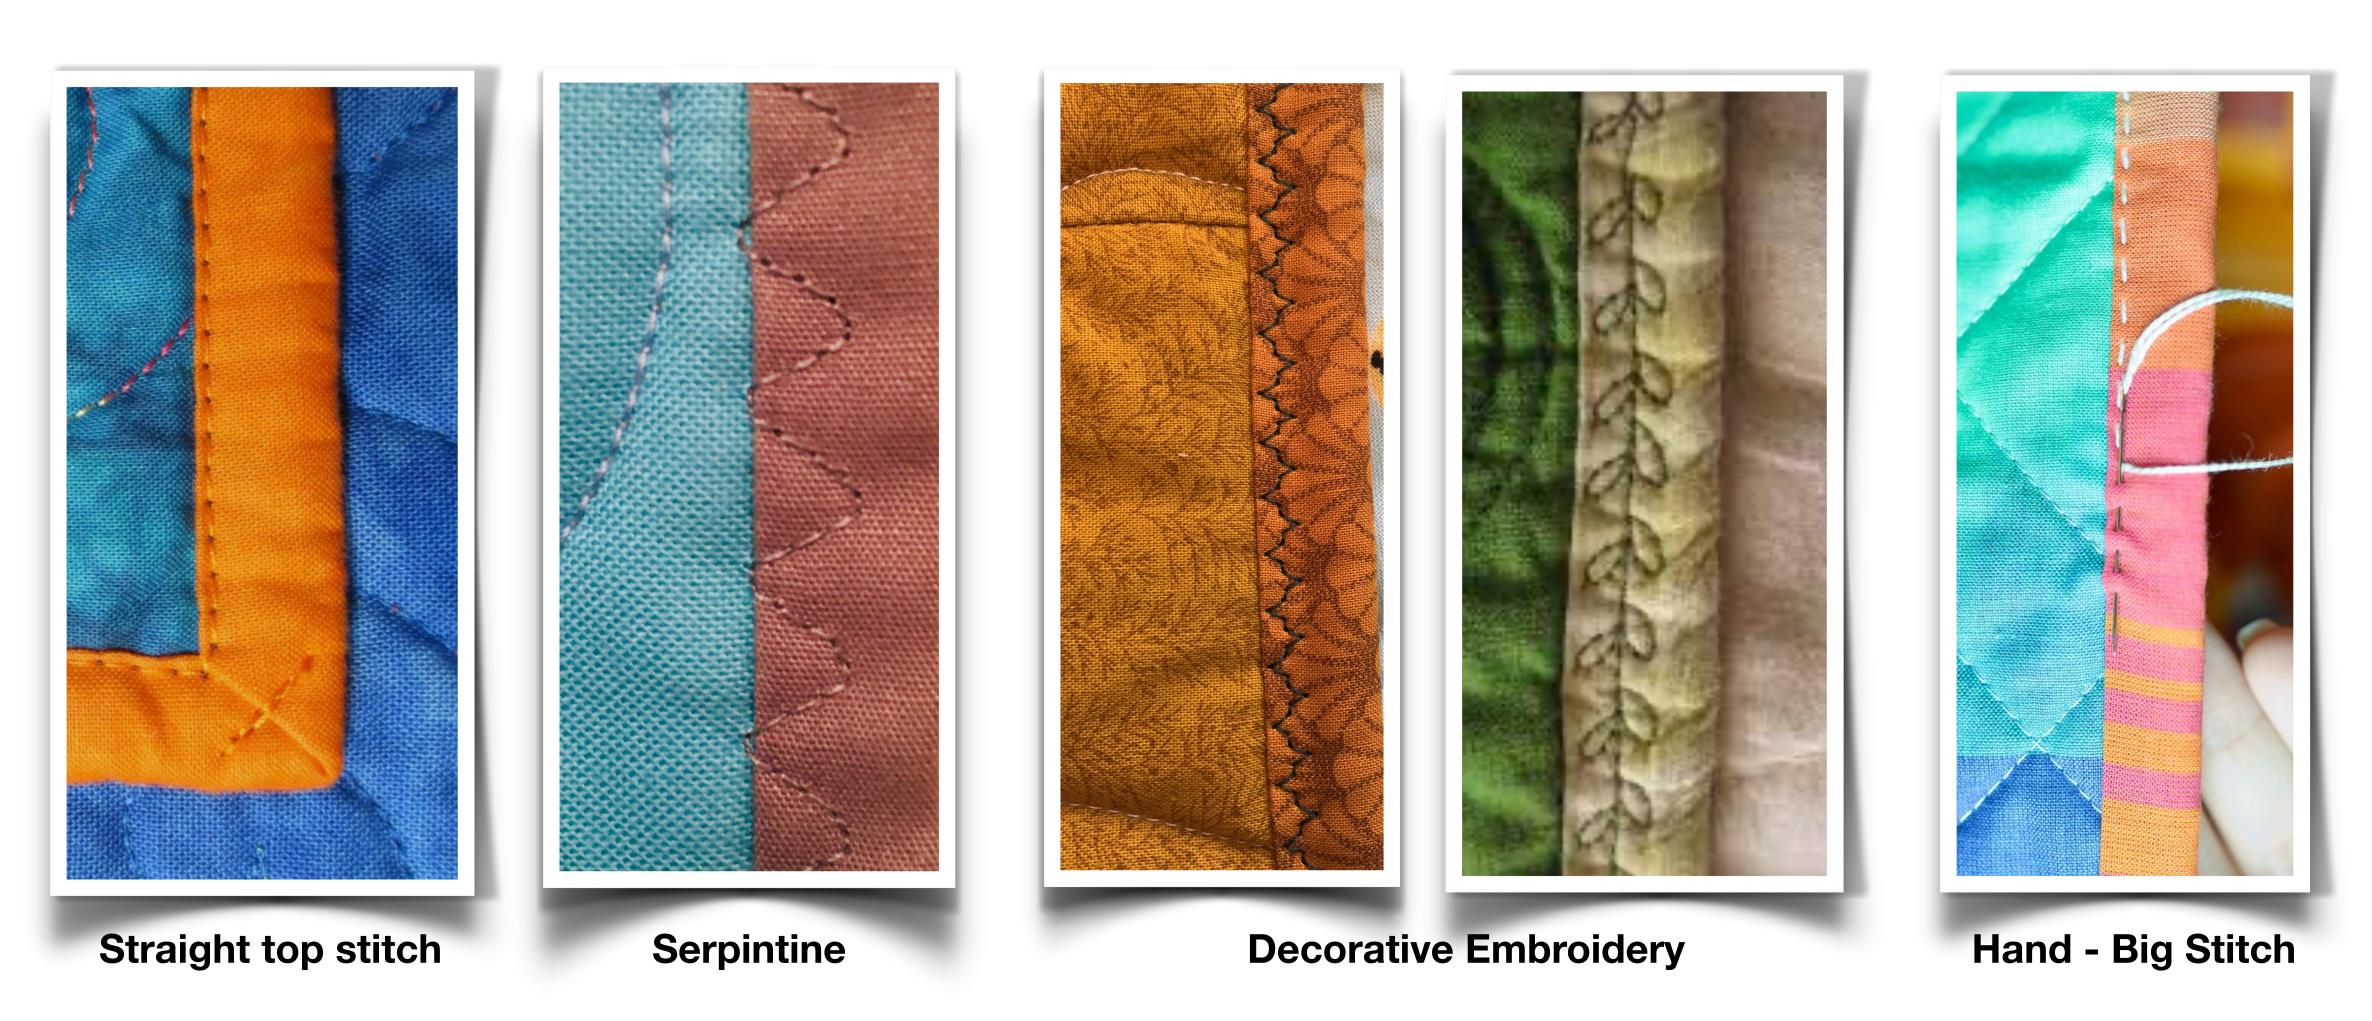

### Decorative Stitches

Scalloped Stitch by Judy Johnson

**Serpentine Cross Hatch by Jan Johnson** 