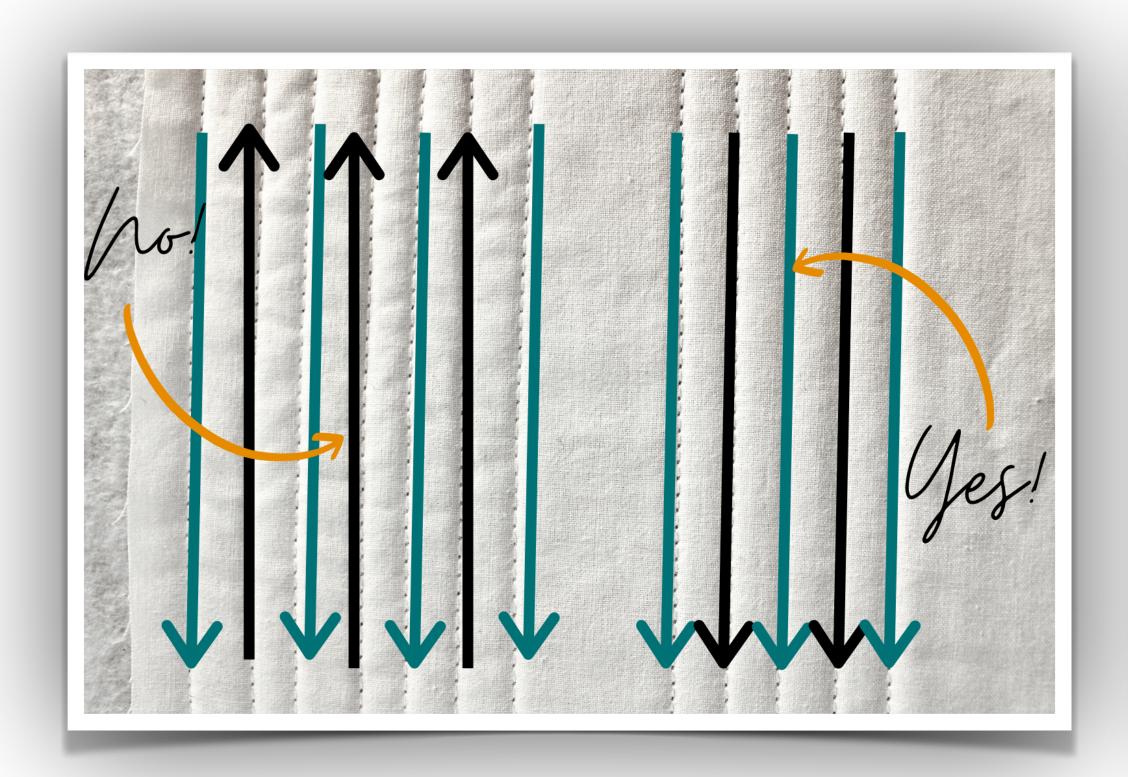

# Simple Easy Quilting Ideas on your Domestic Machine

for small community service quilts - you can do it!



## Why quilt your own small quilt?

- Shortage of long arm quilters
- Expedite the production process
- Learn a new skill and broaden your horizons
- Complete an entire quilt from piecing, quilting, and binding

#### Tools of the Trade



# Marking Tools



### To Baste or Not?









## Density

- Purpose to secure the three layers
- Prevents batting from bunching up after washing
- Some battings do recommend quilting distance

# Straight lines



### Parallel Lines











**Vertical** 

Remember -

Density: 3"- 4" inches apart

Vary the spacing
Does not have to be exact

## Recommended Sew Direction





## Grids



## Straight Line Grids



**Squares** 



**Double Squares** 







**Wonky Squares** 



## Curves





## Wavy Lines



### Wave Variations









# Squiggly Lines







By a Guild Member

### Decorative Stitches



Scalloped Stitch by Judy Johnson



**Serpentine Cross Hatch by Jan Johnson** 





#### Echo the Pattern









1/4" Echo inside Shape



Hand Quilted by Guild Member



Darth Vader Quilt - By Guild Member Point to Point and Stitch in the Ditch



**Judy Johnson** 

## Diamonds



# Herringbone



## Easy Machine Sewn Binding



## Creative Pieced Backings





QOV Front QOV Back

#### Welcome Dru Hammond