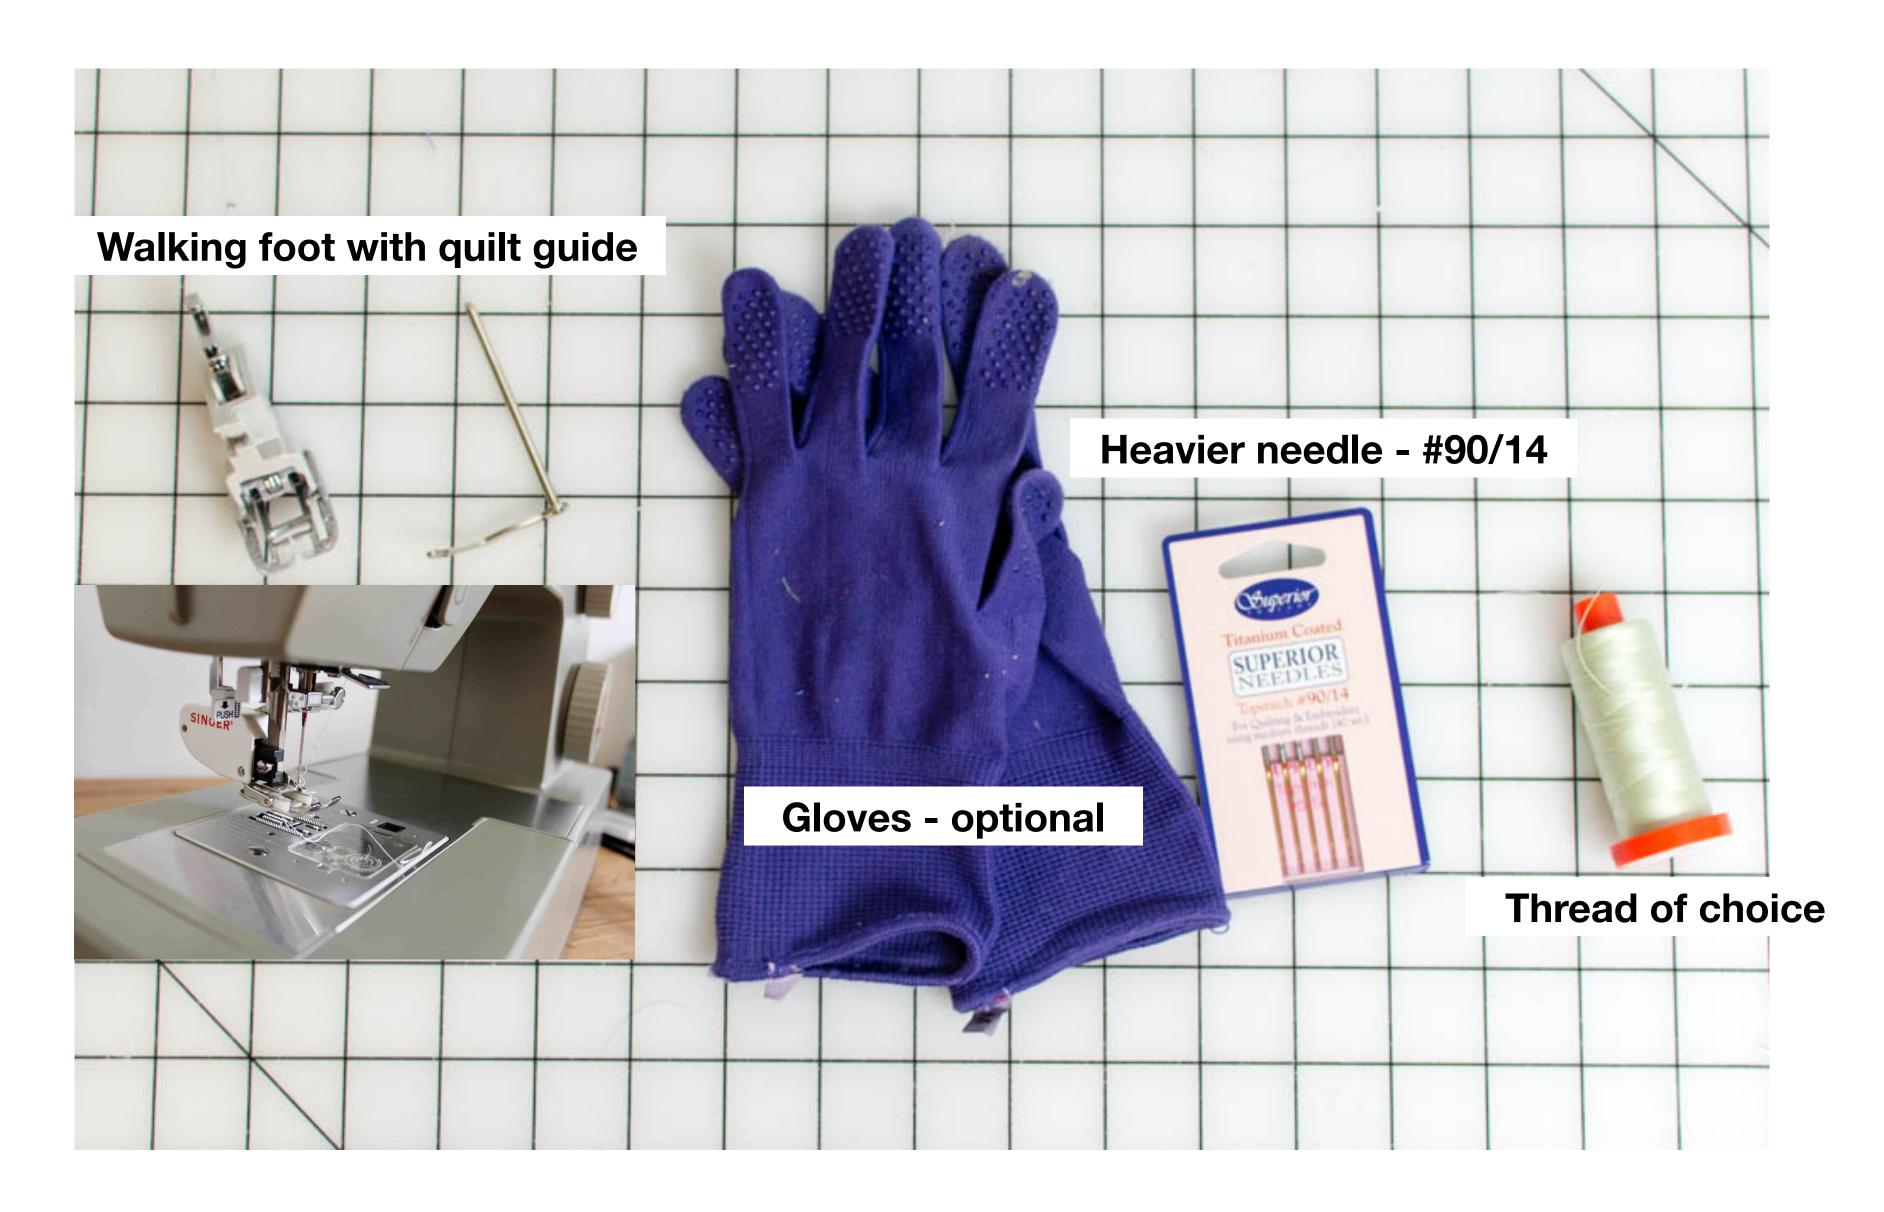

# Simple Easy Quilting Ideas on your Domestic Machine

for small community service quilts - you can do it!



## Why quilt your own small quilt?

- Shortage of long arm quilters
- Expedite the production process
- Learn a new skill and broaden your horizons
- Complete an entire quilt from piecing, quilting, and binding

#### Tools of the Trade



# Marking Tools



### To Baste or Not?









## Density

- Purpose to secure the three layers
- Prevents batting from bunching up after washing
- Some battings do recommend quilting distance

# Straight lines



### Parallel Lines











**Vertical** 

Remember -

Density: 3"- 4" inches apart

Vary the spacing
Does not have to be exact

## Recommended Sew Direction





## Grids



## Straight Line Grids



**Squares** 



**Double Squares** 







**Wonky Squares** 



## Curves





## Wavy Lines



### Wave Variations









# Squiggly Lines







By a Guild Member

### Decorative Stitches



Scalloped Stitch by Judy Johnson



**Serpentine Cross Hatch by Jan Johnson** 





#### Echo the Pattern









1/4" Echo inside Shape



Hand Quilted by Guild Member



Darth Vade