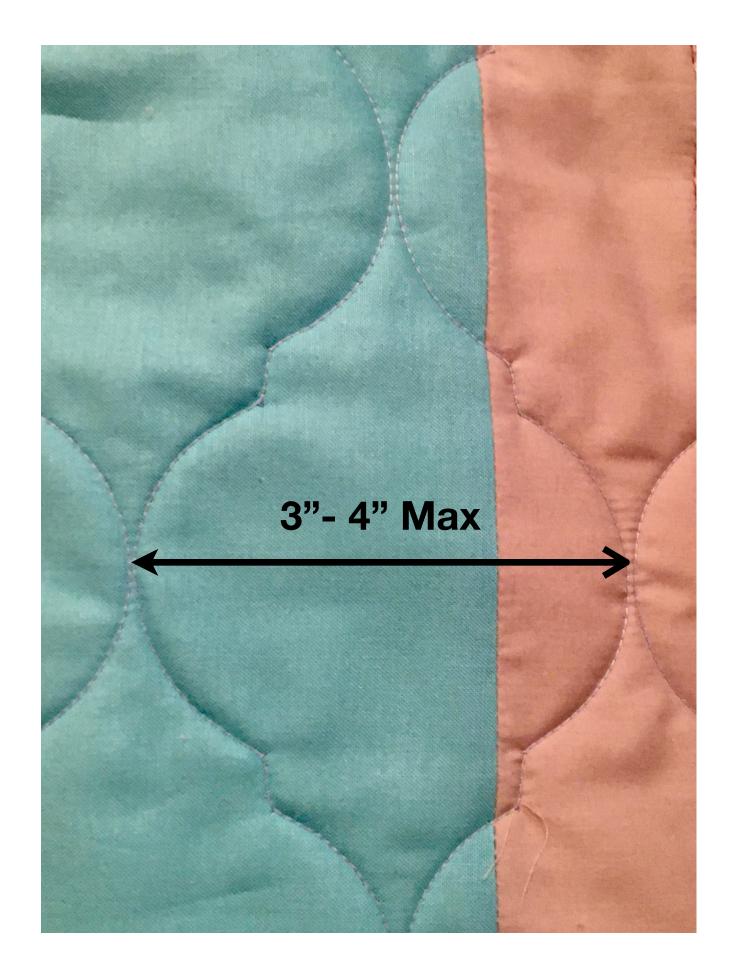

## Density

- Purpose to secure the three layers
- Prevents batting from bunching up after washing
- Some battings do recommend quilting distance

### Parallel Lines

**Vertical** 

Remember -

Density: 3"- 4" inches apart

Vary the spacing
Does not have to be exact