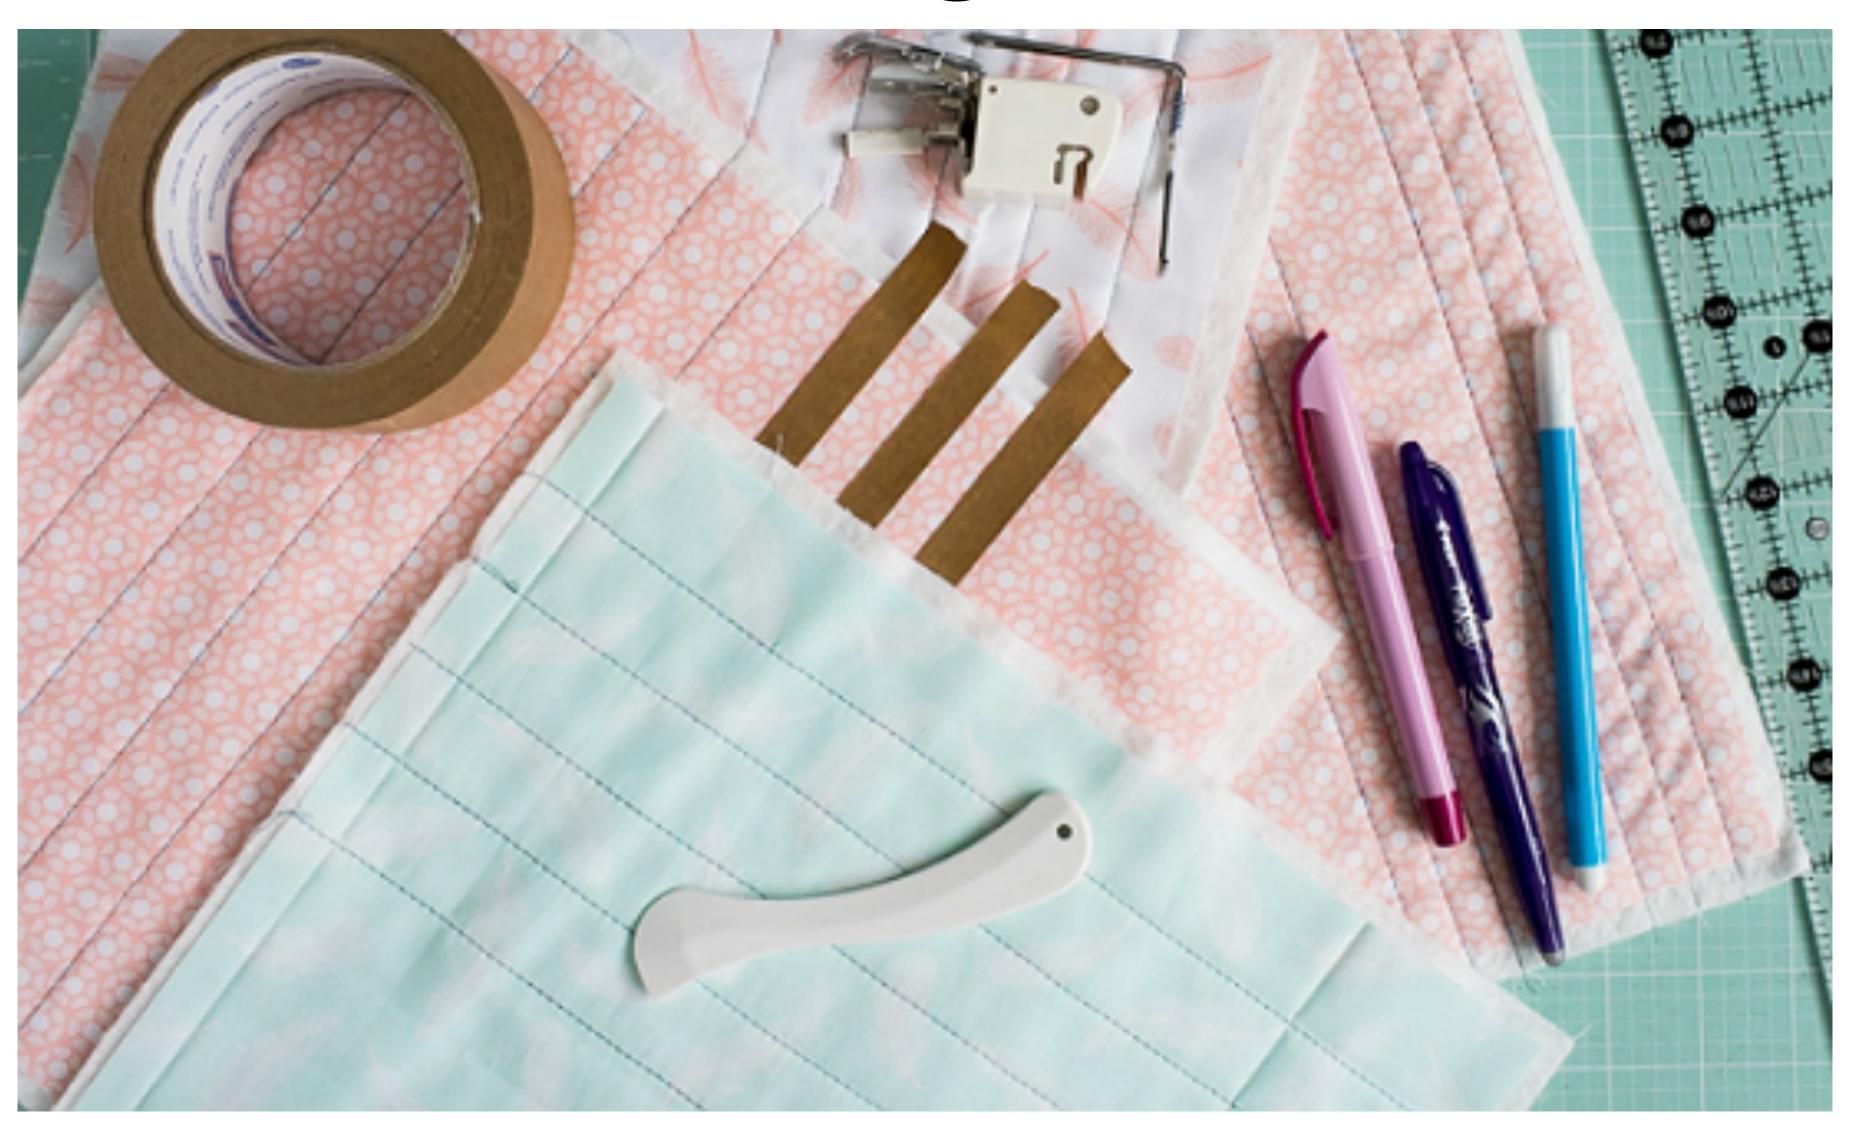

# Simple Easy Quilting Ideas on your Domestic Machine

for small community service quilts - you can do it!



## Why quilt your own small quilt?

- Shortage of long arm quilters
- Expedite the production process
- Learn a new skill and broaden your horizons
- Complete an entire quilt from piecing, quilting, and binding

#### Tools of the Trade



# Marking Tools



### To Baste or Not?









## Density

- Purpose to secure the three layers
- Prevents batting from bunching up after washing
- Some battings do recommend quilting distance

# Straight lines



### Parallel Lines











**Vertical** 

Remember -

Density: 3"- 4" inches apart

Vary the spacing
Does not have to be exact

## Recommended Sew Direction





## Grids



## Straight Line Grids



**Squares** 



**Double Squares** 







**Wonky Squares** 



## Curves





## Wavy Lines



### Wave Variations









# Squiggly Lines







By a Guild Member

### Decorative Stitches



Scalloped Stitch by Judy Johnson



**Serpentine Cross Hatch by Jan Johnson** 





#### Echo the Pattern









1/4" Echo inside Shape



Hand Quilted by Guild Member



Darth Vader Quilt - By Guild