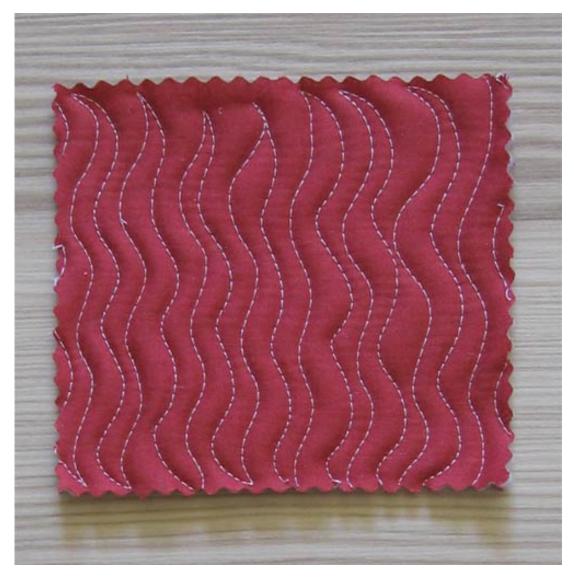

you can do it!



## Why quilt your own small quilt?

- Shortage of long arm quilters
- Expedite the production process
- Learn a new skill and broaden your horizons
- Complete an entire quilt from piecing, quilting, and binding

#### Tools of the Trade



# Marking Tools



### To Baste or Not?









## Density

- Purpose to secure the three layers
- Prevents batting from bunching up after washing
- Some battings do recommend quilting distance

# Straight lines



### Parallel Lines











**Vertical** 

Remember -

Density: 3"- 4" inches apart

Vary the spacing
Does not have to be exact

## Recommended Sew Direction





## Grids



## Straight Line Grids



**Squares** 



**Double Squares** 







**Wonky Squares** 



## Curves





## Wavy Lines



### Wave Variations









# Squiggly Lines







By a Guild Member

### Decorative Stitches



Scalloped Stitch by Judy Johnson



**Serpentine Cross Hatch by Jan Johnson** 





#### Echo the Pattern









1/4" Echo inside Shape



Hand Quilted by Guild Member



Darth Vader Quilt - By Guild Member Point to Point and Stitch in the Ditch



**Judy Johnson** 

## Diamonds



# Herringbone



## Easy Machine Sewn Binding



## Creative Pieced Backings





QOV Front QOV Back

#### Welcome Dru Hammond