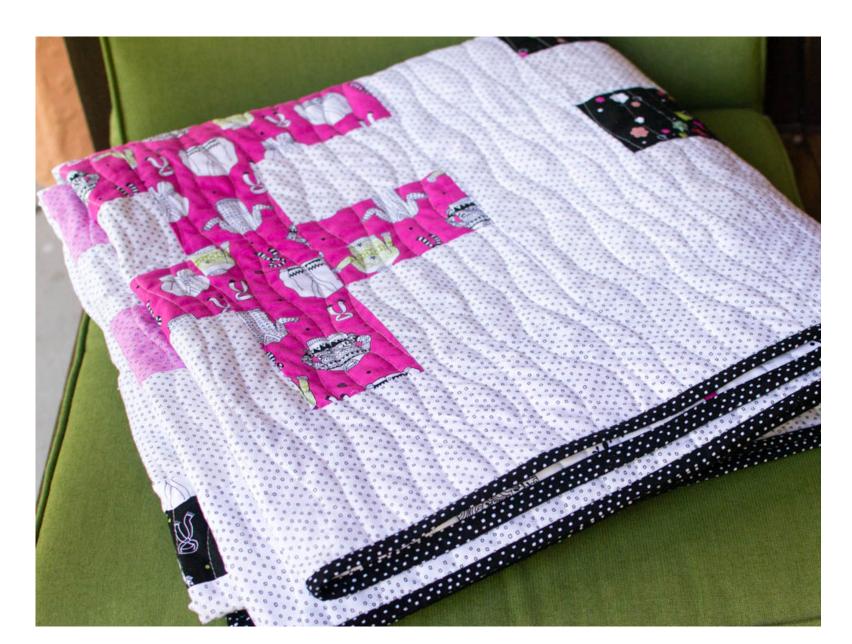

- you can do it!



## Why quilt your own small quilt?

- Shortage of long arm quilters
- Expedite the production process
- Learn a new skill and broaden your horizons
- Complete an entire quilt from piecing, quilting, and binding

#### Tools of the Trade



# Marking Tools



### To Baste or Not?









## Density

- Purpose to secure the three layers
- Prevents batting from bunching up after washing
- Some battings do recommend quilting distance

# Straight lines



### Parallel Lines











**Vertical** 

Remember -

Density: 3"- 4" inches apart

Vary the spacing
Does not have to be exact

## Recommended Sew Direction





## Grids



## Straight Line Grids



**Squares** 



**Double Squares** 







**Wonky Squares** 



## Curves





## Wavy Lines



### Wave Variations









# Squiggly Lines







By a Guild Member

### Decorative Stitches



Scalloped Stitch by Judy Johnson



**Serpentine Cross Hatch by Jan Johnson** 





#### Echo the Pattern









1/4" Echo inside Shape



Hand Quilted by Guild Member



Darth Vader Quilt - By Guild Member Point to Point and Stitch in the Ditch



**Judy Johnson** 

## Diamonds



# Herringbone



## Easy Machine Sewn Binding



## Creative Pieced Backings





QOV Front QOV Back

#### Welcome Dru Hammond