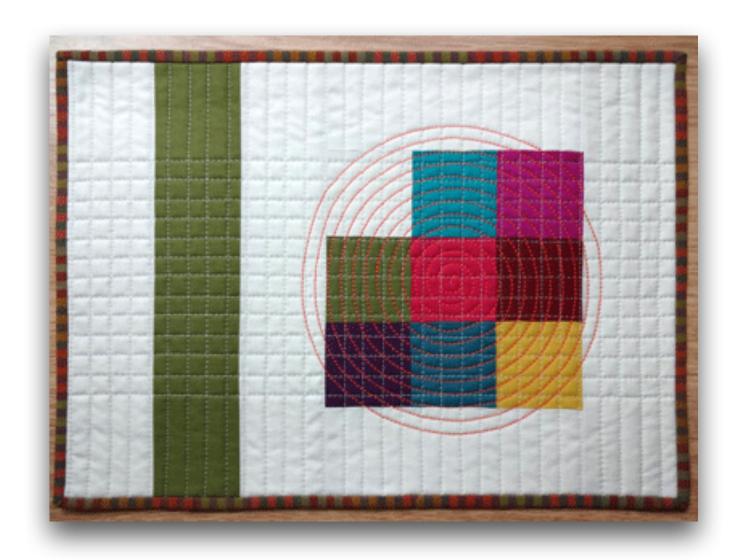

ple Easy Quilting Ideas on your Domestic Machine

for small community service quilts - you can do it!



## Why quilt your own small quilt?

- Shortage of long arm quilters
- Expedite the production process
- Learn a new skill and broaden your horizons
- Complete an entire quilt from piecing, quilting, and binding

#### Tools of the Trade



# Marking Tools



### To Baste or Not?









## Density

- Purpose to secure the three layers
- Prevents batting from bunching up after washing
- Some battings do recommend quilting distance

# Straight lines



### Parallel Lines











**Vertical** 

Remember -

Density: 3"- 4" inches apart

Vary the spacing
Does not have to be exact

## Recommended Sew Direction





## Grids



## Straight Line Grids



**Squares** 



**Double Squares** 







**Wonky Squares** 



## Curves





## Wavy Lines



### Wave Variations









# Squiggly Lines







By a Guild Member

### Decorative Stitches



Scalloped Stitch by Judy Johnson



**Serpentine Cross Hatch by Jan Johnson** 





#### Echo the Pattern









1/4" Echo inside Shape



Hand Quilted by Guild Member



Darth Vader Quilt - By Guild Member Point to Point and Stitch in the Ditch



**Judy Johnson** 

## Diamonds



# Herringbone



## Easy Machine Sewn Binding



## Creative Pieced Backings





QOV Front QOV Back

#### Welcome Dru Hammond