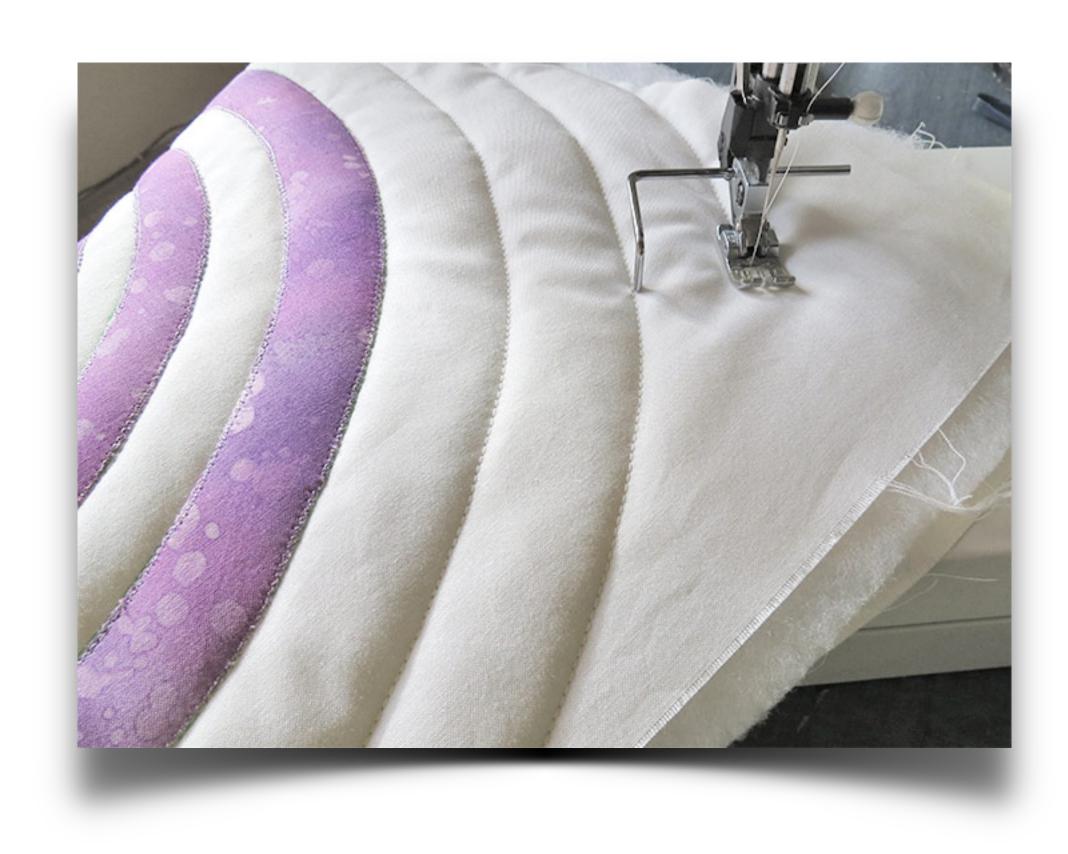

## Curves

#### Echo the Pattern

1/4" Echo inside Shape

Hand Quilted by Guild Member

Darth Vader Quilt - By Guild Member Point to Point and Stitch in the Ditch

**Judy Johnson** 