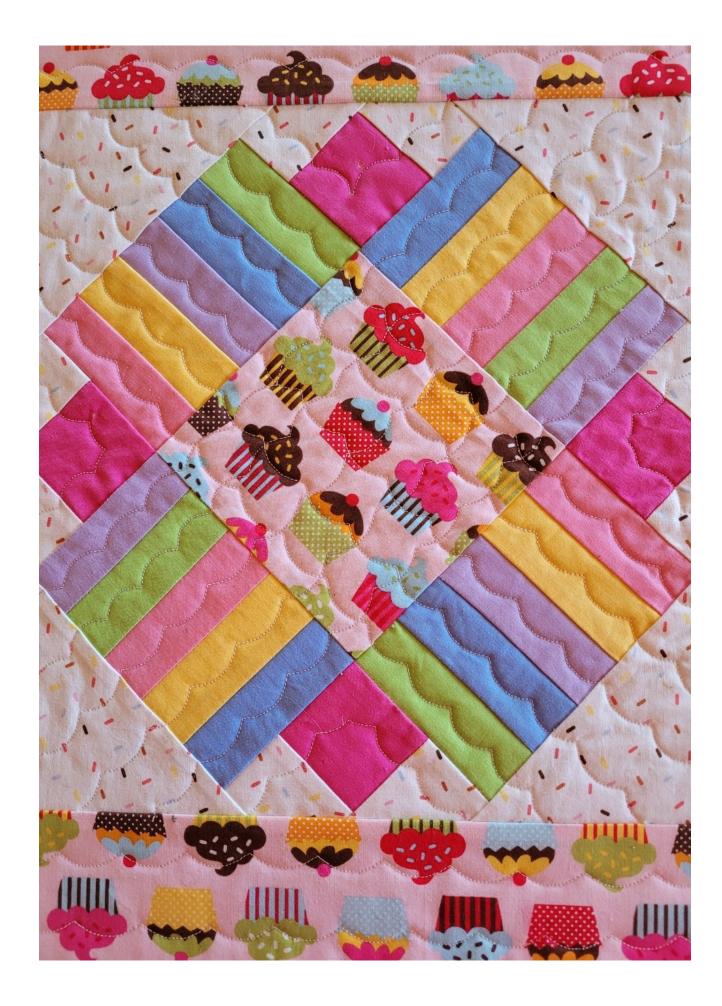

ng arm quilters
- Expedite the production process
- Learn a new skill and broaden your horizons
- Complete an entire quilt from piecing, quilting, and binding

#### Tools of the Trade



# Marking Tools



### To Baste or Not?









## Density

- Purpose to secure the three layers
- Prevents batting from bunching up after washing
- Some battings do recommend quilting distance

# Straight lines



### Parallel Lines











**Vertical** 

Remember -

Density: 3"- 4" inches apart

Vary the spacing
Does not have to be exact

## Recommended Sew Direction





## Grids



## Straight Line Grids



**Squares** 



**Double Squares** 







**Wonky Squares** 



## Curves





## Wavy Lines



### Wave Variations









# Squiggly Lines







By a Guild Member

### Decorative Stitches



Scalloped Stitch by Judy Johnson



**Serpentine Cross Hatch by Jan Johnson** 





#### Echo the Pattern









1/4" Echo inside Shape



Hand Quilted by Guild Member



Darth Vader Quilt - By Guild Member Point to Point and Stitch in the Ditch



**Judy Johnson** 

## Diamonds



# Herringbone



## Easy Machine Sewn Binding



## Creative Pieced Backings





QOV Front QOV Back

#### Welcome Dru Hammond