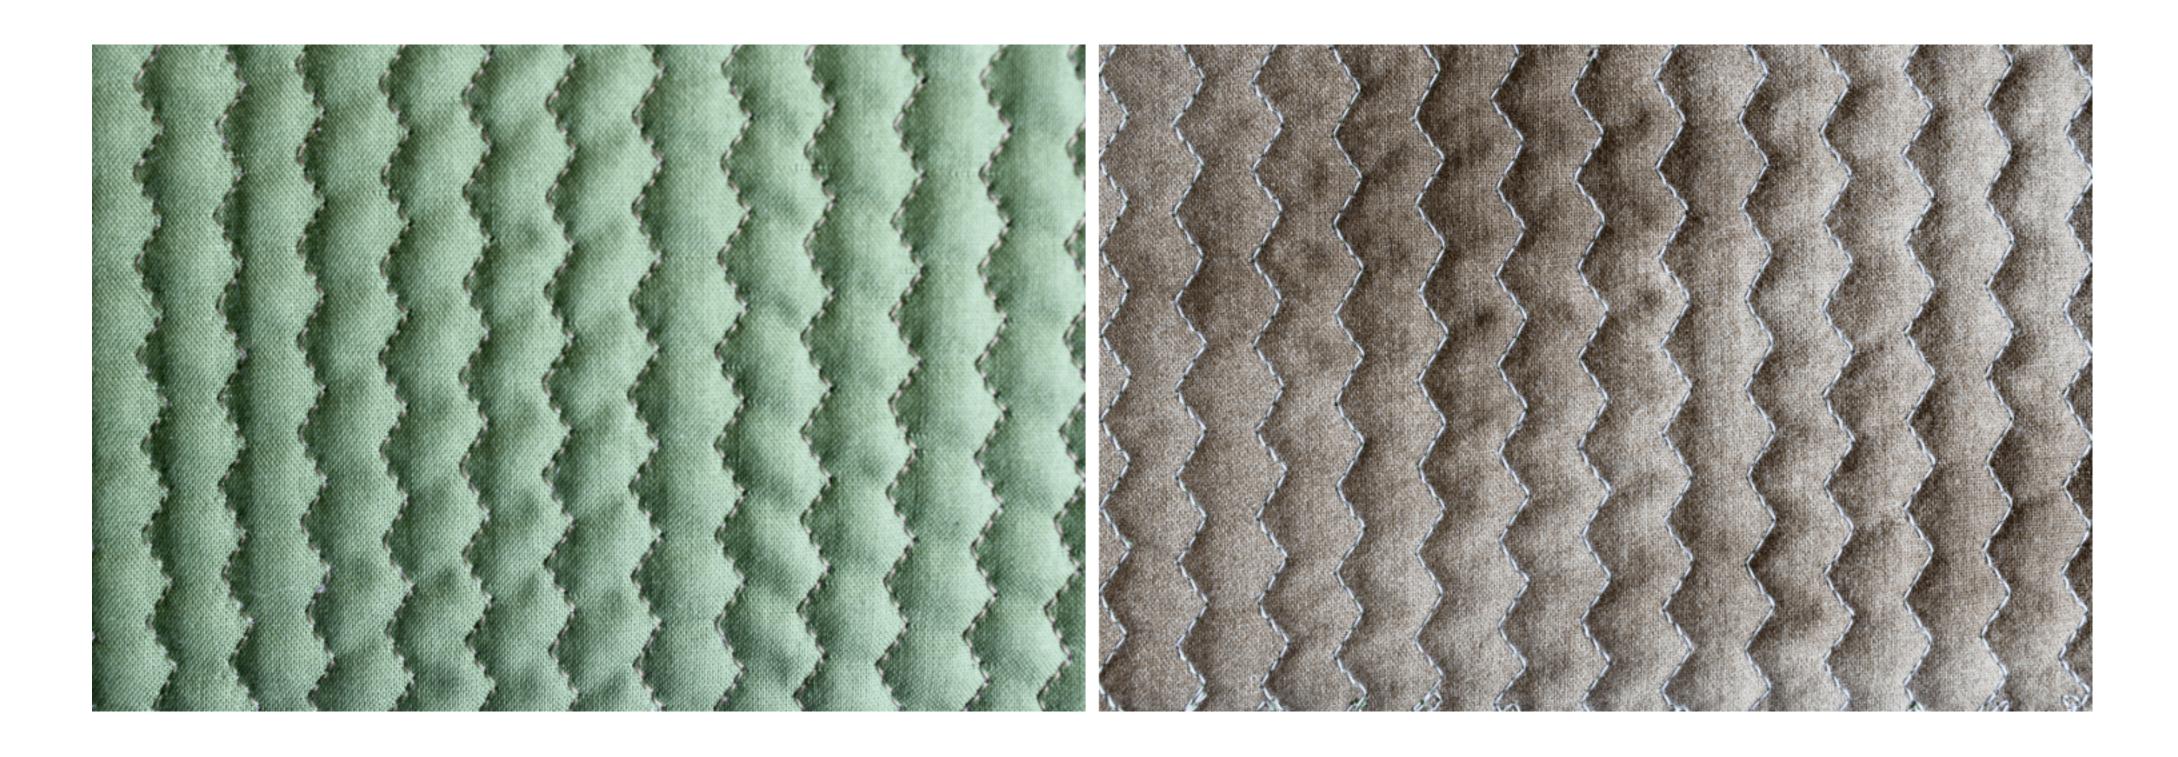

l community service quilts - you can do it!



## Why quilt your own small quilt?

- Shortage of long arm quilters
- Expedite the production process
- Learn a new skill and broaden your horizons
- Complete an entire quilt from piecing, quilting, and binding

#### Tools of the Trade



# Marking Tools



### To Baste or Not?









## Density

- Purpose to secure the three layers
- Prevents batting from bunching up after washing
- Some battings do recommend quilting distance

# Straight lines



### Parallel Lines











**Vertical** 

Remember -

Density: 3"- 4" inches apart

Vary the spacing
Does not have to be exact

## Recommended Sew Direction





## Grids



## Straight Line Grids



**Squares** 



**Double Squares** 







**Wonky Squares** 



## Curves





## Wavy Lines



### Wave Variations









# Squiggly Lines







By a Guild Member

### Decorative Stitches



Scalloped Stitch by Judy Johnson



**Serpentine Cross Hatch by Jan Johnson** 





#### Echo the Pattern









1/4" Echo inside Shape



Hand Quilted by Guild Member



Darth Vader Quilt - By Guild Member Point to Point and Stitch in the Ditch



**Judy Johnson** 

## Diamonds



# Herringbone



## Easy Machine Sewn Binding



## Creative Pieced Backings





QOV Front QOV Back

#### Welcome Dru Hammond