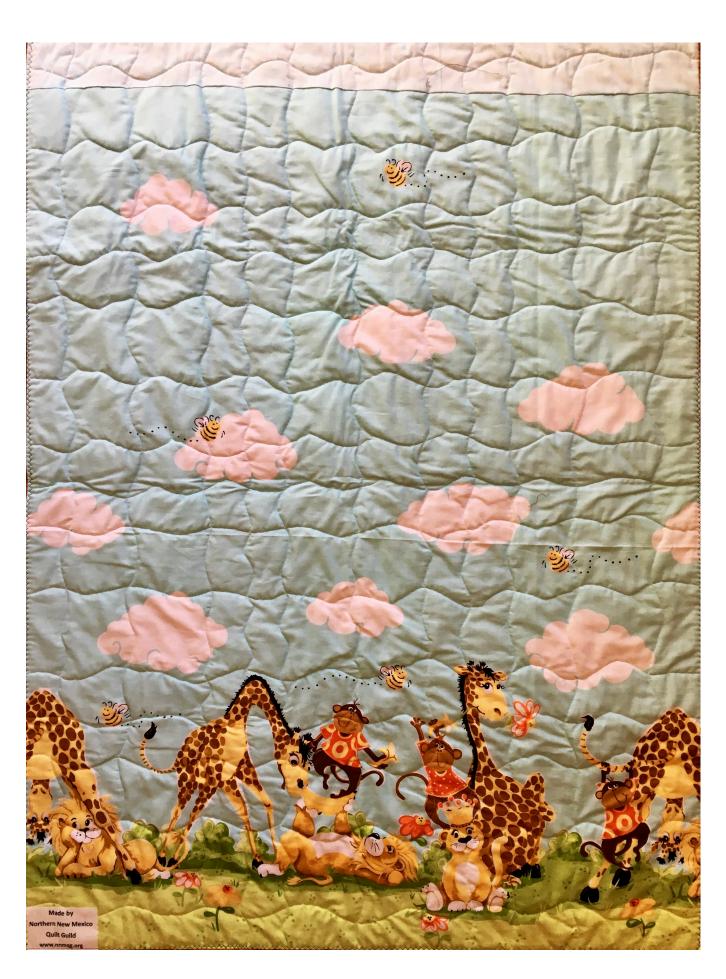

hy quilt your own small quilt?

- Shortage of long arm quilters
- Expedite the production process
- Learn a new skill and broaden your horizons
- Complete an entire quilt from piecing, quilting, and binding

#### Tools of the Trade



# Marking Tools



### To Baste or Not?









## Density

- Purpose to secure the three layers
- Prevents batting from bunching up after washing
- Some battings do recommend quilting distance

# Straight lines



### Parallel Lines











**Vertical** 

Remember -

Density: 3"- 4" inches apart

Vary the spacing
Does not have to be exact

## Recommended Sew Direction





## Grids



## Straight Line Grids



**Squares** 



**Double Squares** 







**Wonky Squares** 



## Curves





## Wavy Lines



### Wave Variations









# Squiggly Lines







By a Guild Member

### Decorative Stitches



Scalloped Stitch by Judy Johnson



**Serpentine Cross Hatch by Jan Johnson** 





#### Echo the Pattern









1/4" Echo inside Shape



Hand Quilted by Guild Member



Darth Vader Quilt - By Guild Member Point to Point and Stitch in the Ditch



**Judy Johnson** 

## Diamonds



# Herringbone



## Easy Machine Sewn Binding



## Creative Pieced Backings





QOV Front QOV Back

#### Welcome Dru Hammond