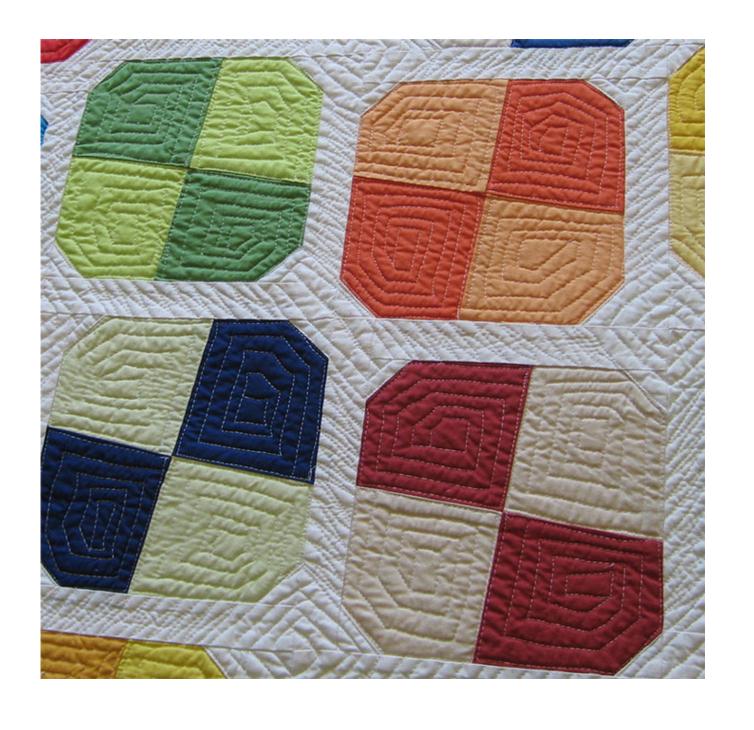

#### Echo the Pattern

1/4" Echo inside Shape

Hand Quilted by Guild Member

Darth Vader Quilt - By Guild Member Point to Point and Stitch in the Ditch

**Judy Johnson** 