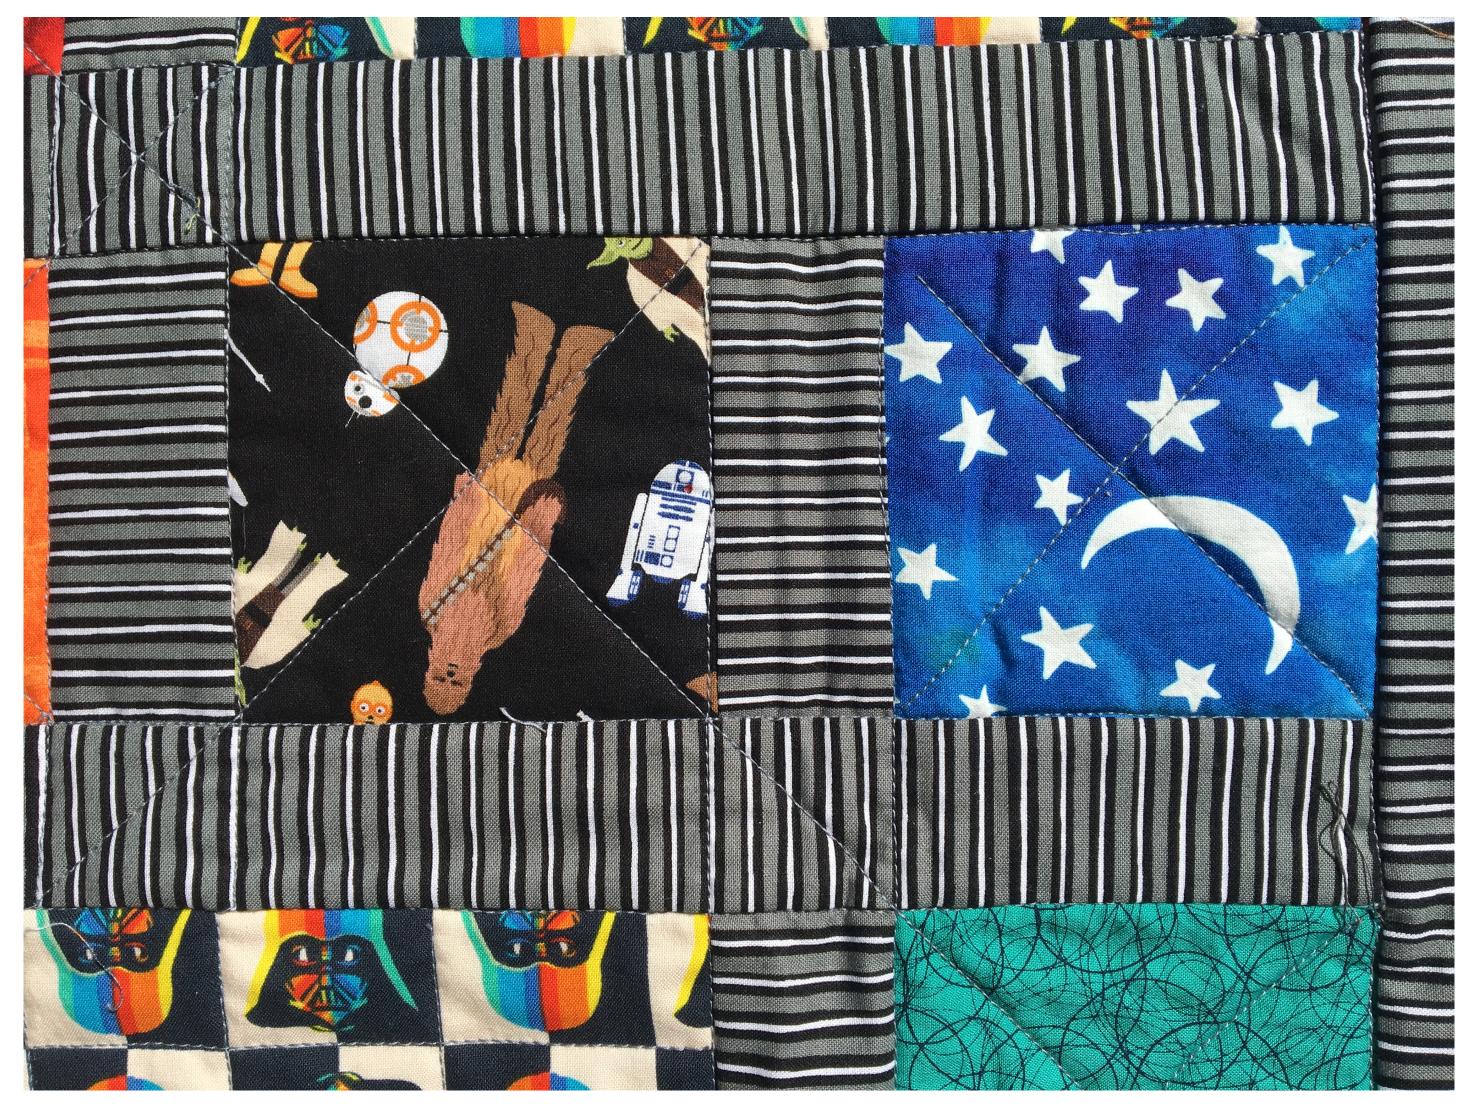

#### Echo the Pattern

1/4" Echo inside Shape

Hand Quilted by Guild Member

Darth Vader Quilt - By Guild Member Point to Point and Stitch in the Ditch

**Judy Johnson** 