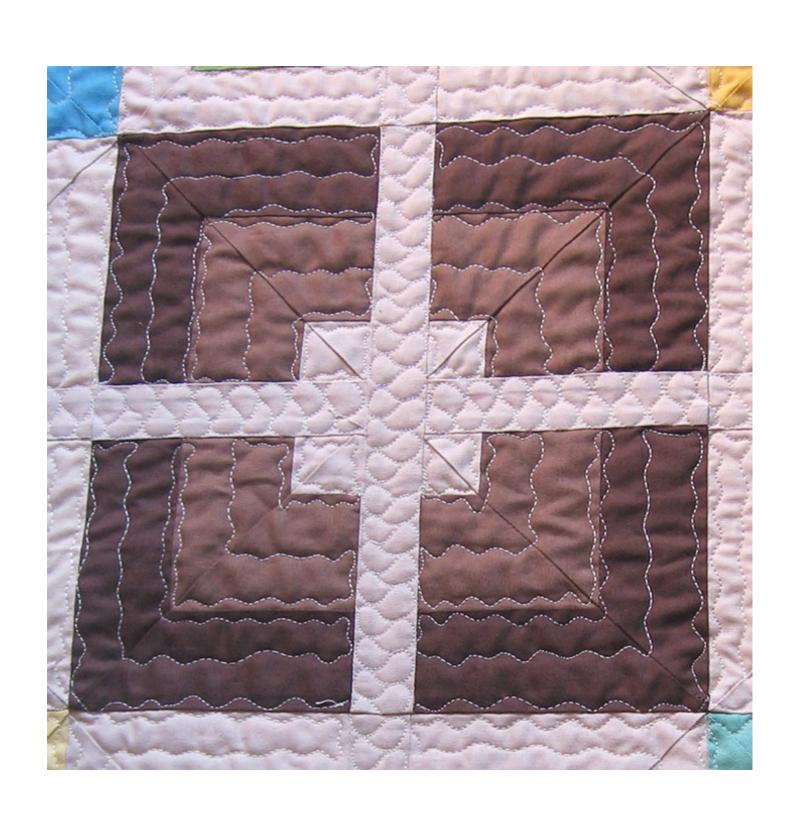

# Straight lines

### Parallel Lines

**Vertical** 

Remember -

Density: 3"- 4" inches apart

Vary the spacing
Does not have to be exact

## Recommended Sew Direction