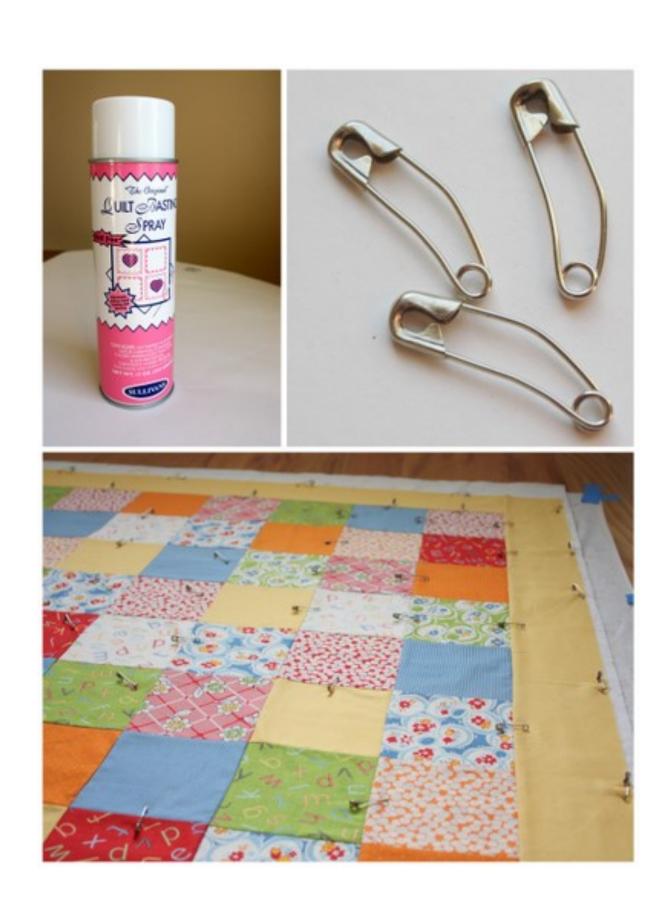

# Simple Easy Quilting Ideas on your Domestic Machine

for small community service quilts - you can do it!



## Why quilt your own small quilt?

- Shortage of long arm quilters
- Expedite the production process
- Learn a new skill and broaden your horizons
- Complete an entire quilt from piecing, quilting, and binding

#### Tools of the Trade



# Marking Tools



### To Baste or Not?









## Density

- Purpose to secure the three layers
- Prevents batting from bunching up after washing
- Some battings do recommend quilting distance

# Straight lines



### Parallel Lines











**Vertical** 

Remember -

Density: 3"- 4" inches apart

Vary the spacing
Does not have to be exact

## Recommended Sew Direction





## Grids



## Straight Line Grids



**Squares** 



**Double Squares** 







**Wonky Squares** 



## Curves





## Wavy Lines



### Wave Variations









# Squiggly Lines







By a Guild Member

### Decorative Stitches



Scalloped Stitch by Judy Johnson



**Serpentine Cross Hatch by Jan Johnson** 





#### Echo the Pattern









1/4" Echo inside Shape



Hand Quilted by Guild Member



Darth Vader Quilt - By Guild Member Point to Point an