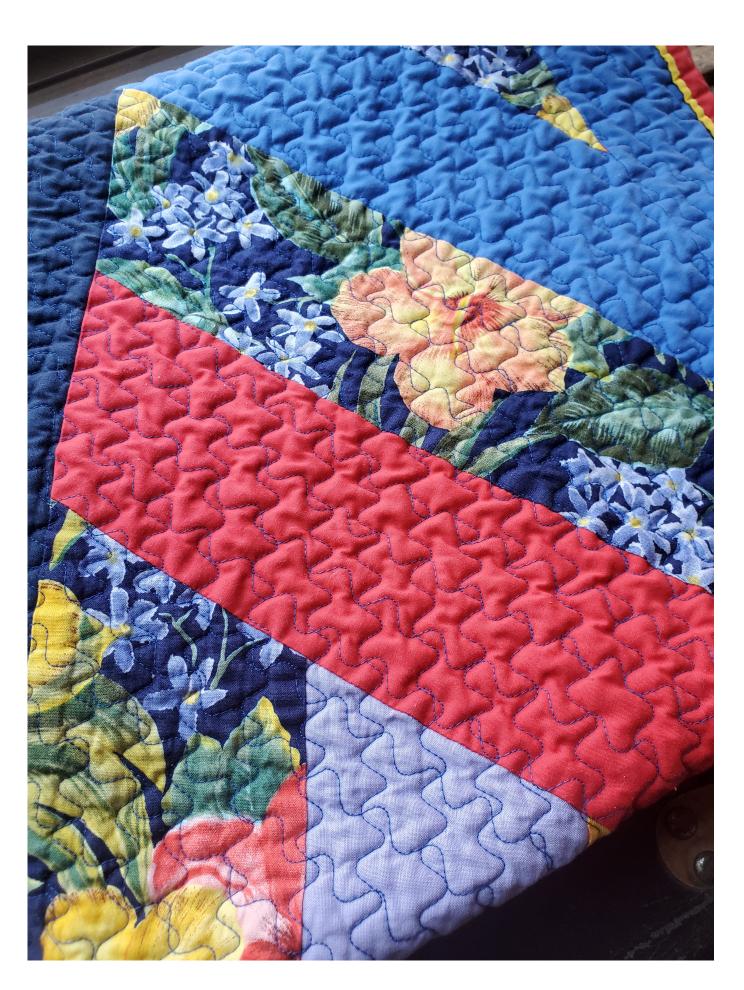

ction process
- Learn a new skill and broaden your horizons
- Complete an entire quilt from piecing, quilting, and binding

#### Tools of the Trade



# Marking Tools



### To Baste or Not?









## Density

- Purpose to secure the three layers
- Prevents batting from bunching up after washing
- Some battings do recommend quilting distance

# Straight lines



### Parallel Lines











**Vertical** 

Remember -

Density: 3"- 4" inches apart

Vary the spacing
Does not have to be exact

## Recommended Sew Direction





## Grids



## Straight Line Grids



**Squares** 



**Double Squares** 







**Wonky Squares** 



## Curves





## Wavy Lines



### Wave Variations









# Squiggly Lines







By a Guild Member

### Decorative Stitches



Scalloped Stitch by Judy Johnson



**Serpentine Cross Hatch by Jan Johnson** 





#### Echo the Pattern









1/4" Echo inside Shape



Hand Quilted by Guild Member



Darth Vader Quilt - By Guild Member Point to Point and Stitch in the Ditch



**Judy Johnson** 

## Diamonds



# Herringbone



## Easy Machine Sewn Binding



## Creative Pieced Backings





QOV Front QOV Back

#### Welcome Dru Hammond