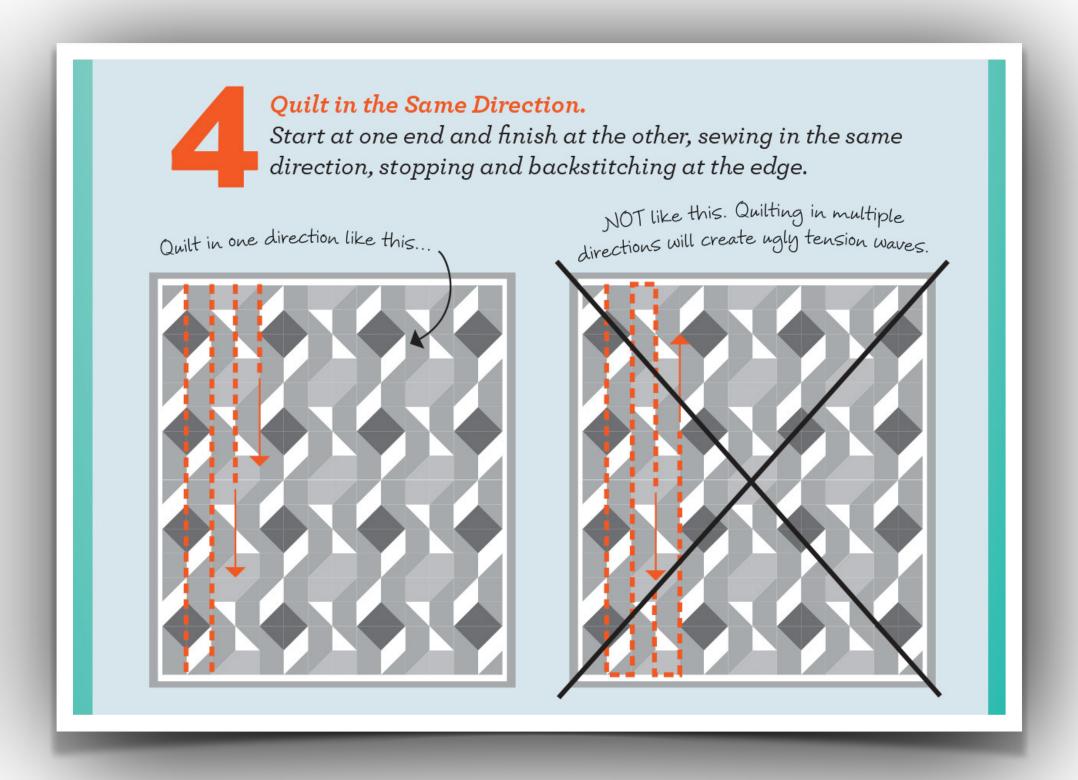

# Simple Easy Quilting Ideas on your Domestic Machine

for small community service quilts - you can do it!



## Why quilt your own small quilt?

- Shortage of long arm quilters
- Expedite the production process
- Learn a new skill and broaden your horizons
- Complete an entire quilt from piecing, quilting, and binding

#### Tools of the Trade



# Marking Tools



### To Baste or Not?









## Density

- Purpose to secure the three layers
- Prevents batting from bunching up after washing
- Some battings do recommend quilting distance

# Straight lines



### Parallel Lines











**Vertical** 

Remember -

Density: 3"- 4" inches apart

Vary the spacing
Does not have to be exact

## Recommended Sew Direction





## Grids



## Straight Line Grids



**Squares** 



**Double Squares** 







**Wonky Squares** 



## Curves





## Wavy Lines



### Wave Variations









# Squiggly Lines







By a Guild Member

### Decorative Stitches



Scalloped Stitch by Judy Johnson



**Serpentine Cross Hatch by Jan Johnson** 





#### Echo the Pattern









1/4" Echo inside Shape



Hand Quilted by Guild Member



Darth Vader Quilt - By Guild Member Point to Point and Stitch in the Ditch



**Judy Johnson** 

## Diamonds



# Herringbone



## Easy Machine Sewn Binding



## Creative Pieced Backings





QOV Front QOV Back

#### Welcome Dru Hammond