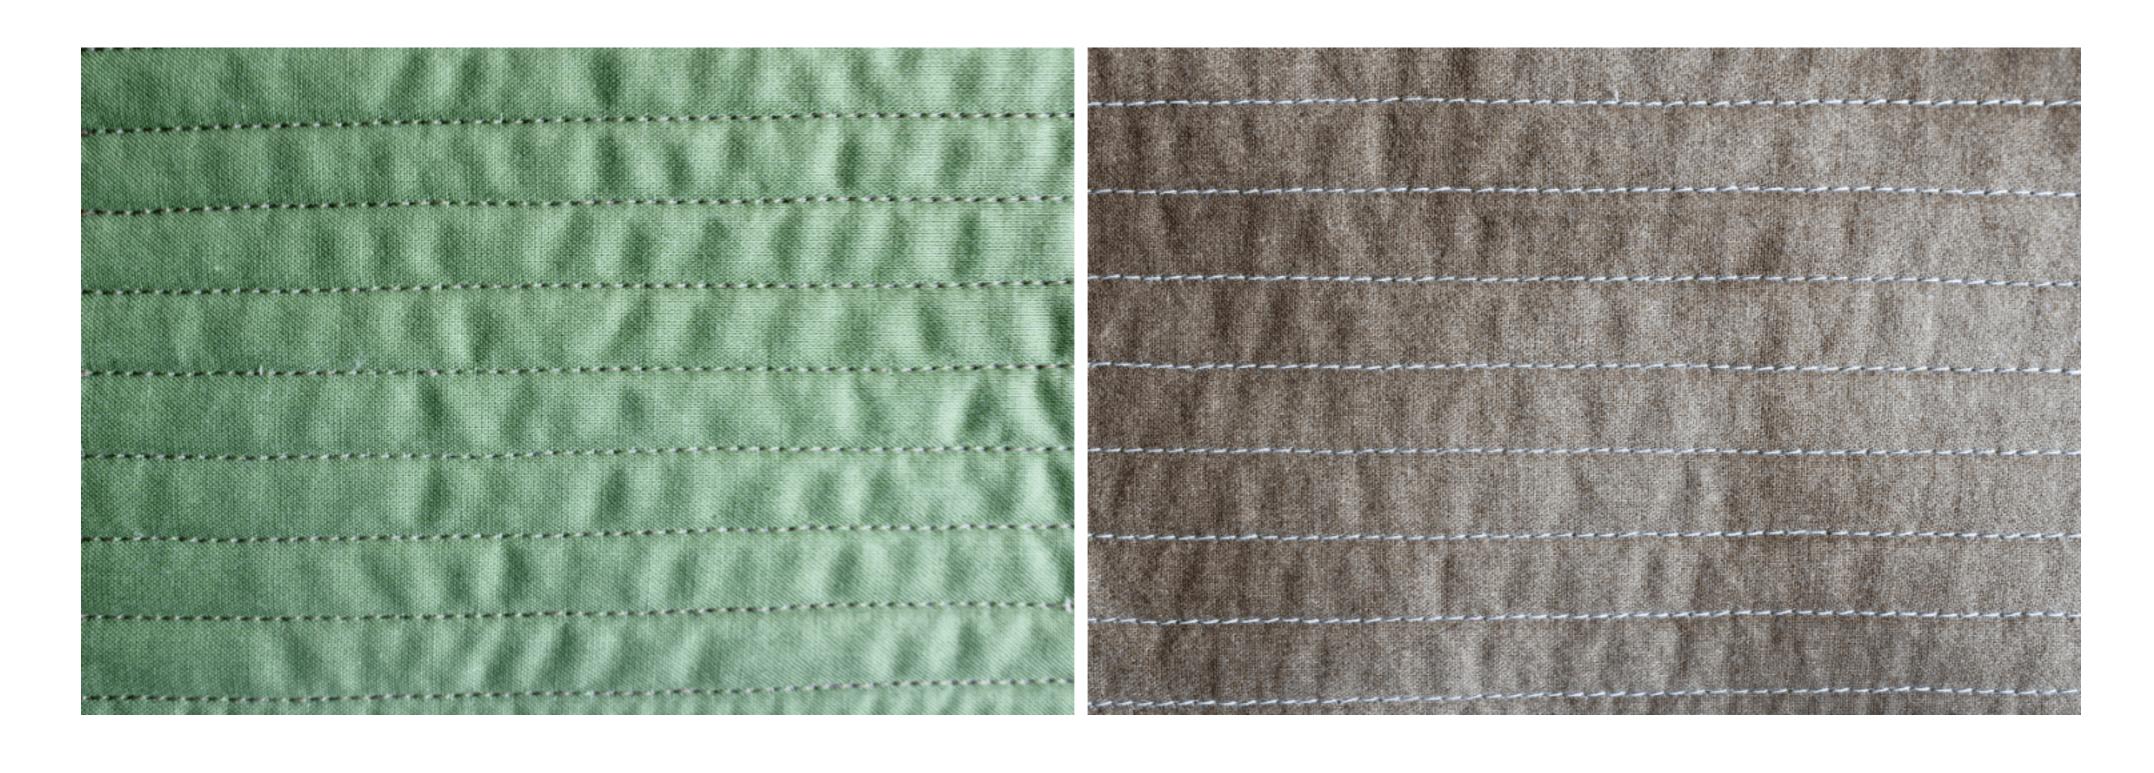

# Straight lines

### Parallel Lines

**Vertical** 

Remember -

Density: 3"- 4" inches apart

Vary the spacing
Does not have to be exact

## Recommended Sew Direction