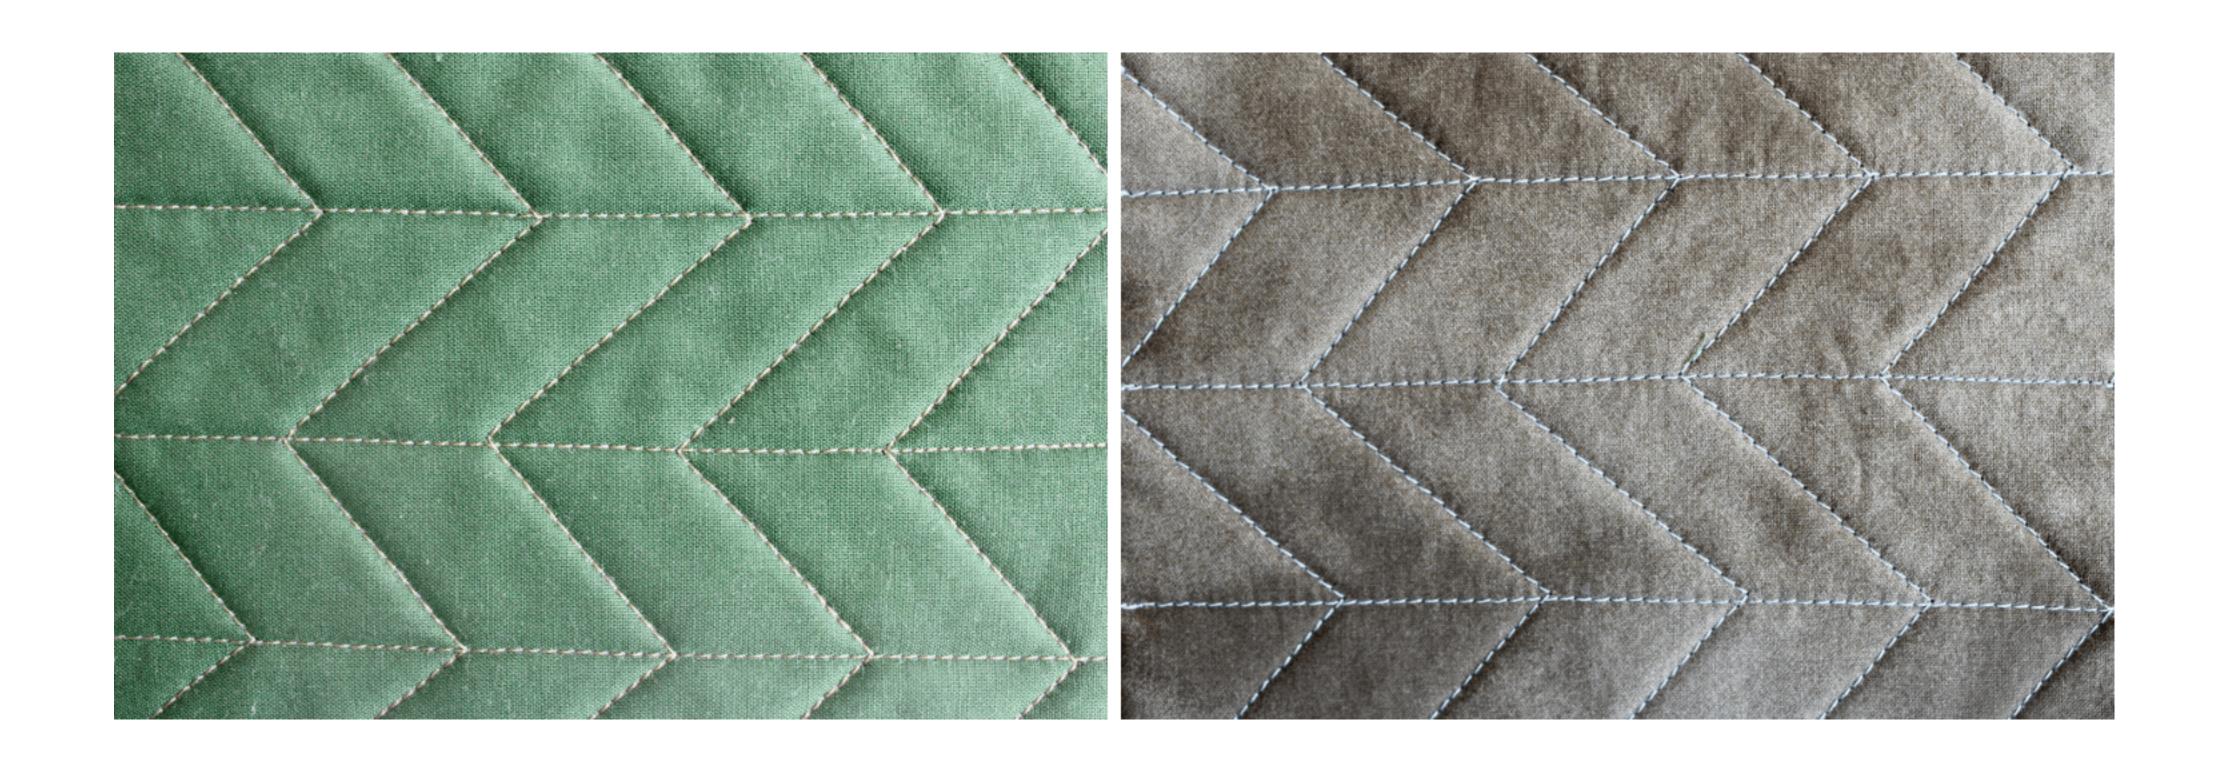

g from bunching up after washing
- Some battings do recommend quilting distance

# Straight lines



### Parallel Lines











**Vertical** 

Remember -

Density: 3"- 4" inches apart

Vary the spacing
Does not have to be exact

## Recommended Sew Direction





## Grids



## Straight Line Grids



**Squares** 



**Double Squares** 







**Wonky Squares** 



## Curves





## Wavy Lines



### Wave Variations









# Squiggly Lines







By a Guild Member

### Decorative Stitches



Scalloped Stitch by Judy Johnson



**Serpentine Cross Hatch by Jan Johnson** 





#### Echo the Pattern









1/4" Echo inside Shape



Hand Quilted by Guild Member



Darth Vader Quilt - By Guild Member Point to Point and Stitch in the Ditch



**Judy Johnson** 

## Diamonds



# Herringbone



## Easy Machine Sewn Binding



## Creative Pieced Backings





QOV Front QOV Back

#### Welcome Dru Hammond